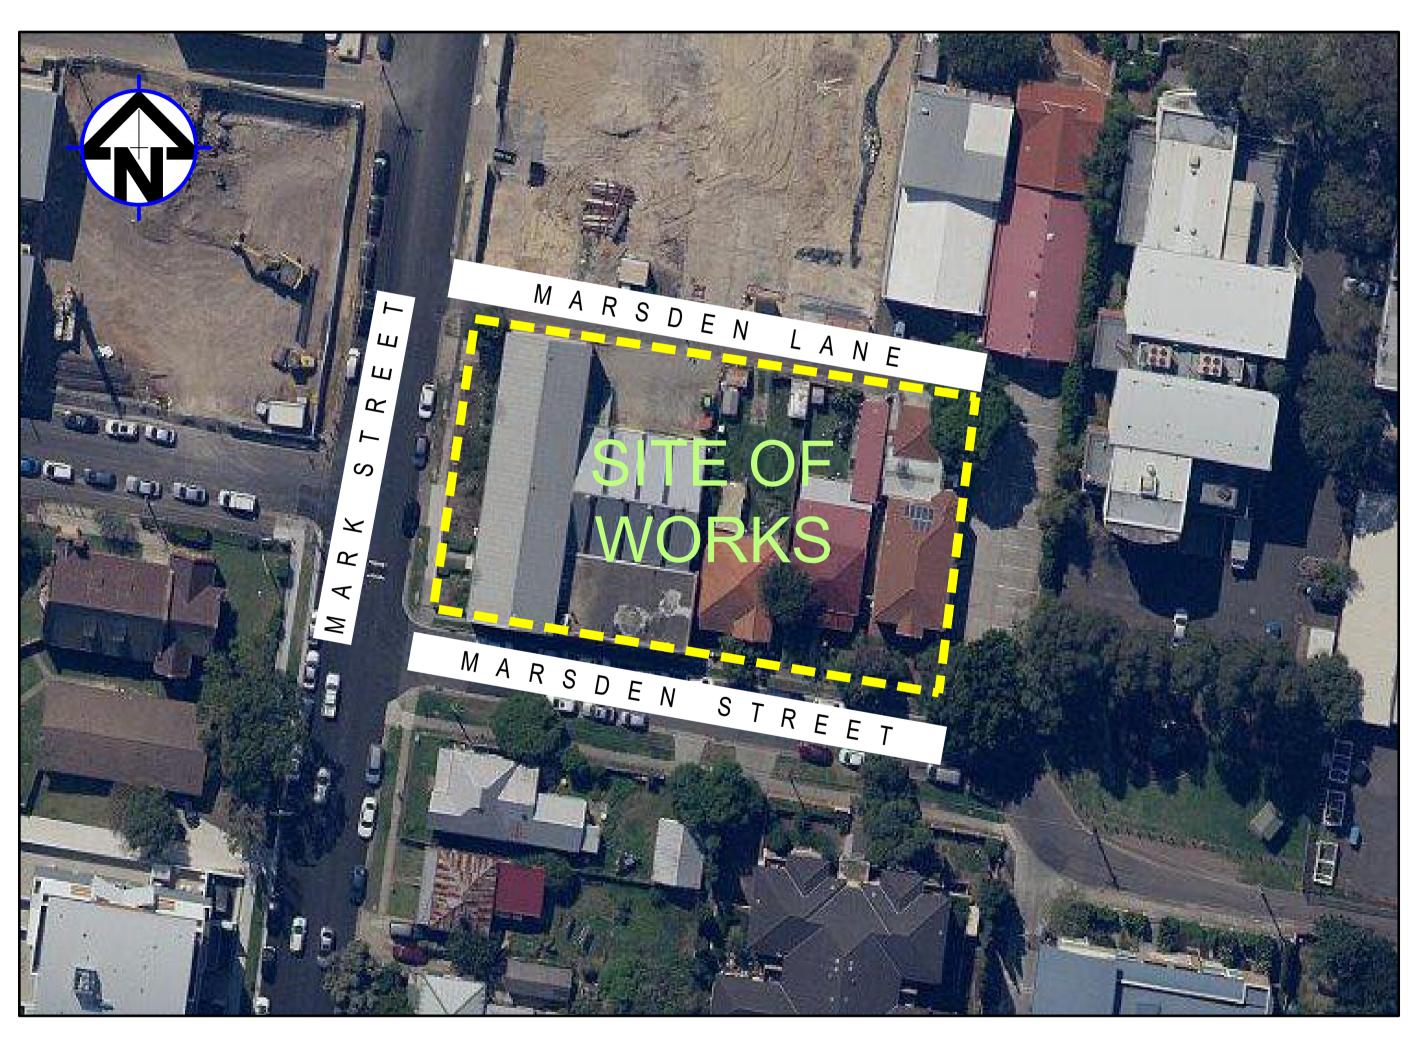

# Drawing Number: SW 100

## PROPOSED MIXED USE DEVELOPMENT 1-1a, 3 MARSDEN STREET & 2 MARK STREET, LIDCOMBE STORMWATER CONCEPT DESIGN



| DRAWINGS LIST |         |                                                          |     |  |  |  |
|---------------|---------|----------------------------------------------------------|-----|--|--|--|
| SHEET No.     | DWG No. | TITLE                                                    | REV |  |  |  |
| 1             | SW100   | COVER SHEET                                              | В   |  |  |  |
| 2             | SW200   | STORMWATER CONCEPT DESIGN - BASEMENT 3 PLAN              | В   |  |  |  |
| 3             | SW201   | STORMWATER CONCEPT DESIGN - GROUND FLOOR PLAN            | В   |  |  |  |
| 4             | SW202   | STORMWATER CONCEPT DESIGN - ROOF PLAN                    | В   |  |  |  |
| 5             | SW300   | STORMWATER CONCEPT DESIGN - DETAILS SHEET - SHEET 1 OF 2