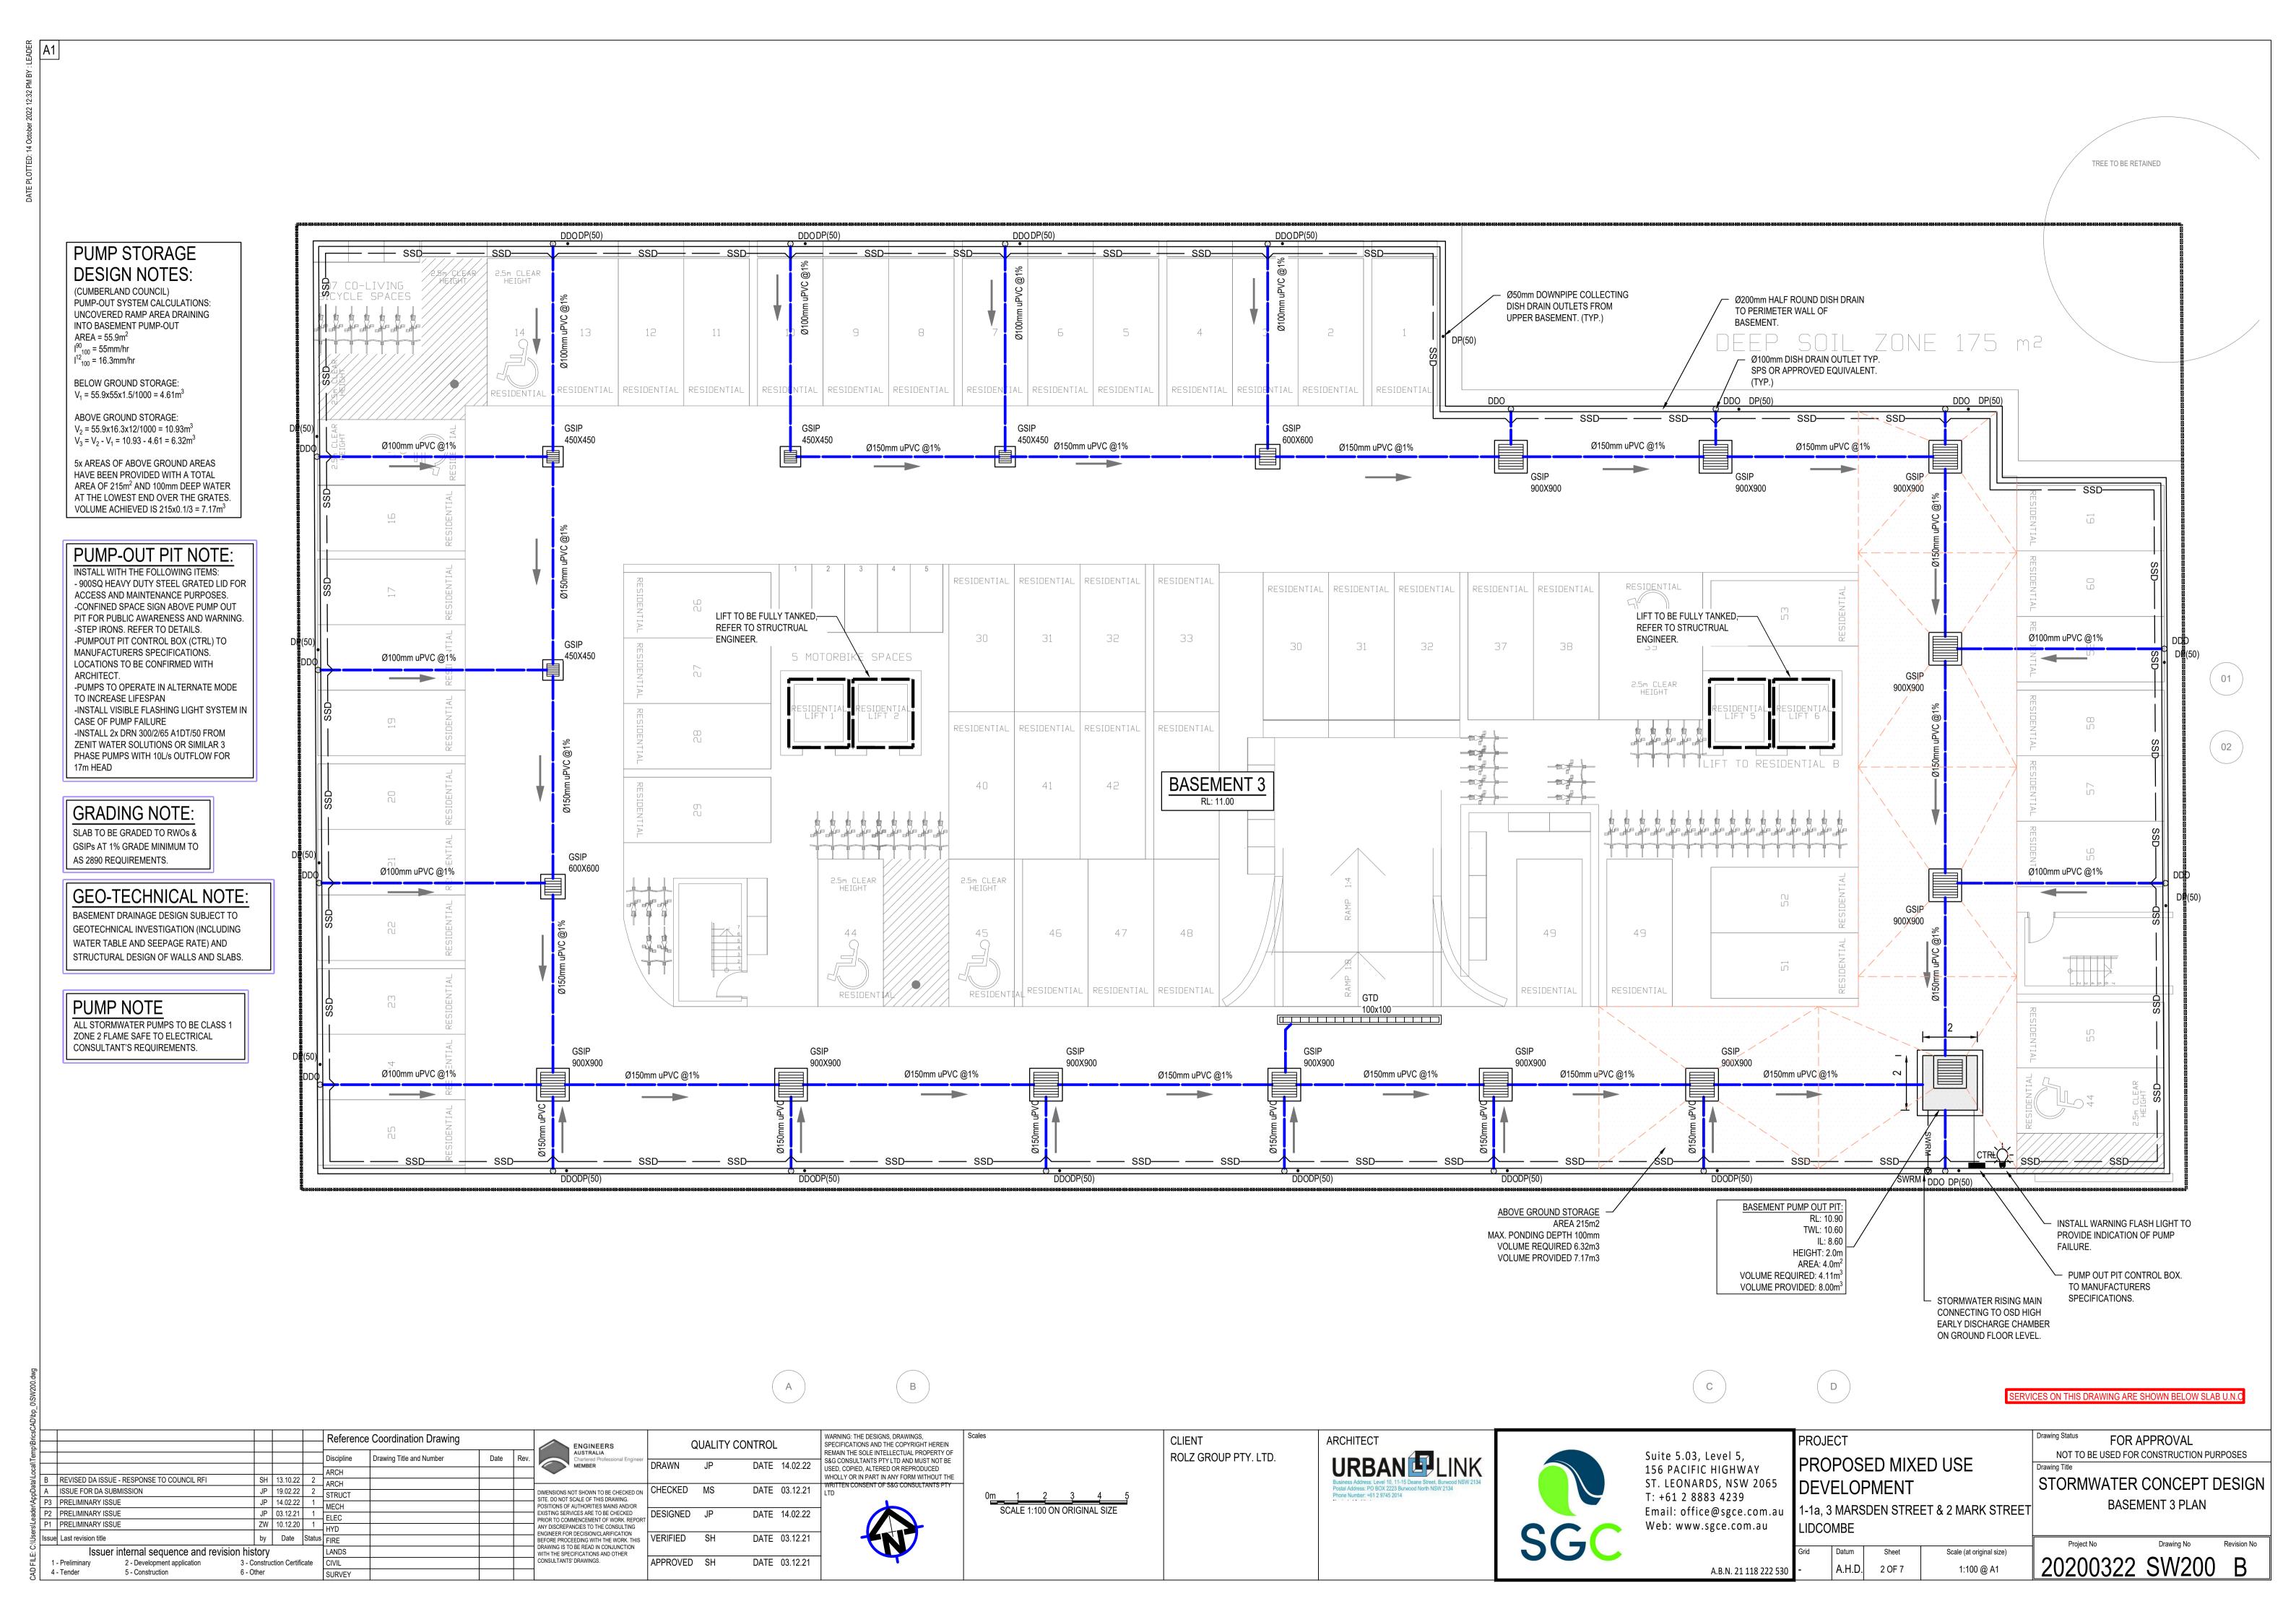

# Drawing Number: SW 100

## PROPOSED MIXED USE DEVELOPMENT 1-1a, 3 MARSDEN STREET & 2 MARK STREET, LIDCOMBE STORMWATER CONCEPT DESIGN

| DRAWINGS LIST |         |                                                          |     |  |  |  |
|---------------|---------|----------------------------------------------------------|-----|--|--|--|
| SHEET No.     | DWG No. | TITLE                                                    | REV |  |  |  |
| 1             | SW100   | COVER SHEET                                              | В   |  |  |  |
| 2             | SW200   | STORMWATER CONCEPT DESIGN - BASEMENT 3 PLAN              | В   |  |  |  |
| 3             | SW201   | STORMWATER CONCEPT DESIGN - GROUND FLOOR PLAN            | В   |  |  |  |
| 4             | SW202   | STORMWATER CONCEPT DESIGN - ROOF PLAN                    | В   |  |  |  |
| 5             | SW300   | STORMWATER CONCEPT DESIGN - DETAILS SHEET - SHEET 1 OF 2 | В   |  |  |  |
| 6             | SW301   | STORMWATER CONCEPT DESIGN - DETAILS SHEET - SHEET 2 OF 2 | В   |  |  |  |
| 7             | SW400   | EROSION AND SEDIMENT CONTROL - PLAN AND DETAILS          | В   |  |  |  |