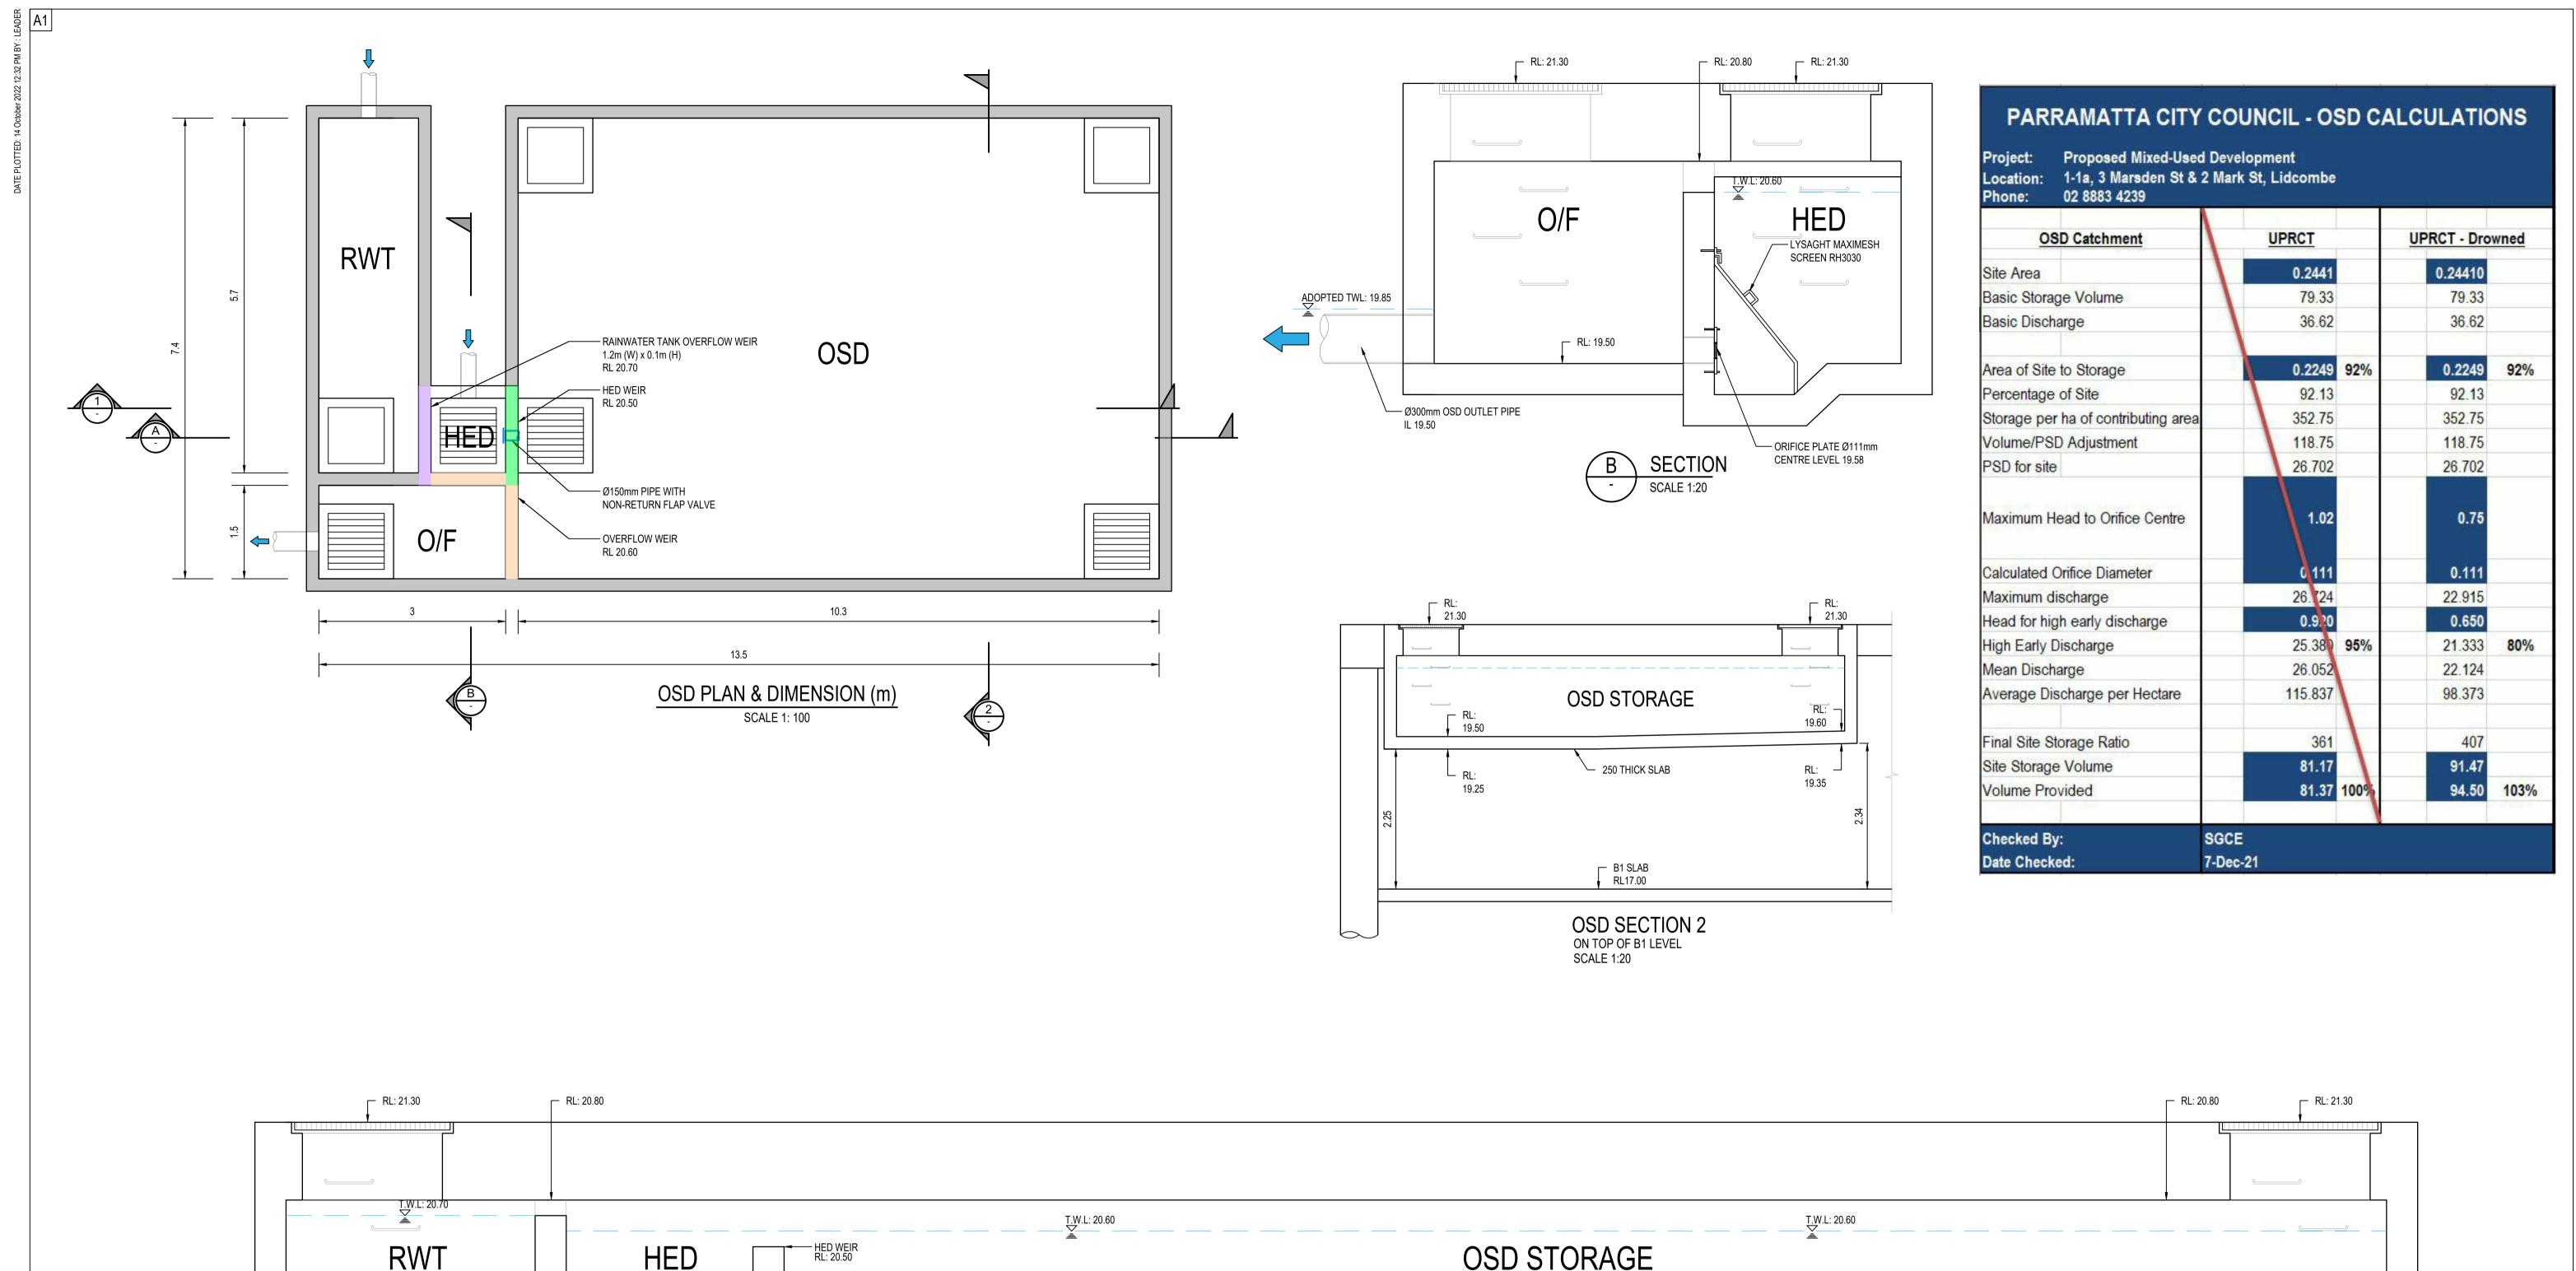

# Drawing Number: SW 100

## PROPOSED MIXED USE DEVELOPMENT 1-1a, 3 MARSDEN STREET & 2 MARK STREET, LIDCOMBE STORMWATER CONCEPT DESIGN

| DRAWINGS LIST |         |                                                          |     |  |  |  |
|---------------|---------|----------------------------------------------------------|-----|--|--|--|
| SHEET No.     | DWG No. | TITLE                                                    | REV |  |  |  |
| 1             | SW100   | COVER SHEET                                              | В   |  |  |  |
| 2             | SW200   | STORMWATER CONCEPT DESIGN - BASEMENT 3 PLAN              | В   |  |  |  |
| 3             | SW201   | STORMWATER CONCEPT DESIGN - GROUND FLOOR PLAN            | В   |  |  |  |
| 4             | SW202   | STORMWATER CONCEPT DESIGN - ROOF PLAN                    | В   |  |  |  |
| 5             | SW300   | STORMWATER CONCEPT DESIGN - DETAILS SHEET - SHEET 1 OF 2 | В   |  |  |  |
| 6             | SW301   | STORMWATER CONCEPT DESIGN - DETAILS SHEET - SHEET 2 OF 2 | В   |  |  |  |
| 7             | SW400   | EROSION AND SEDIMENT CONTROL - PLAN AND DETAILS          | В   |  |  |  |