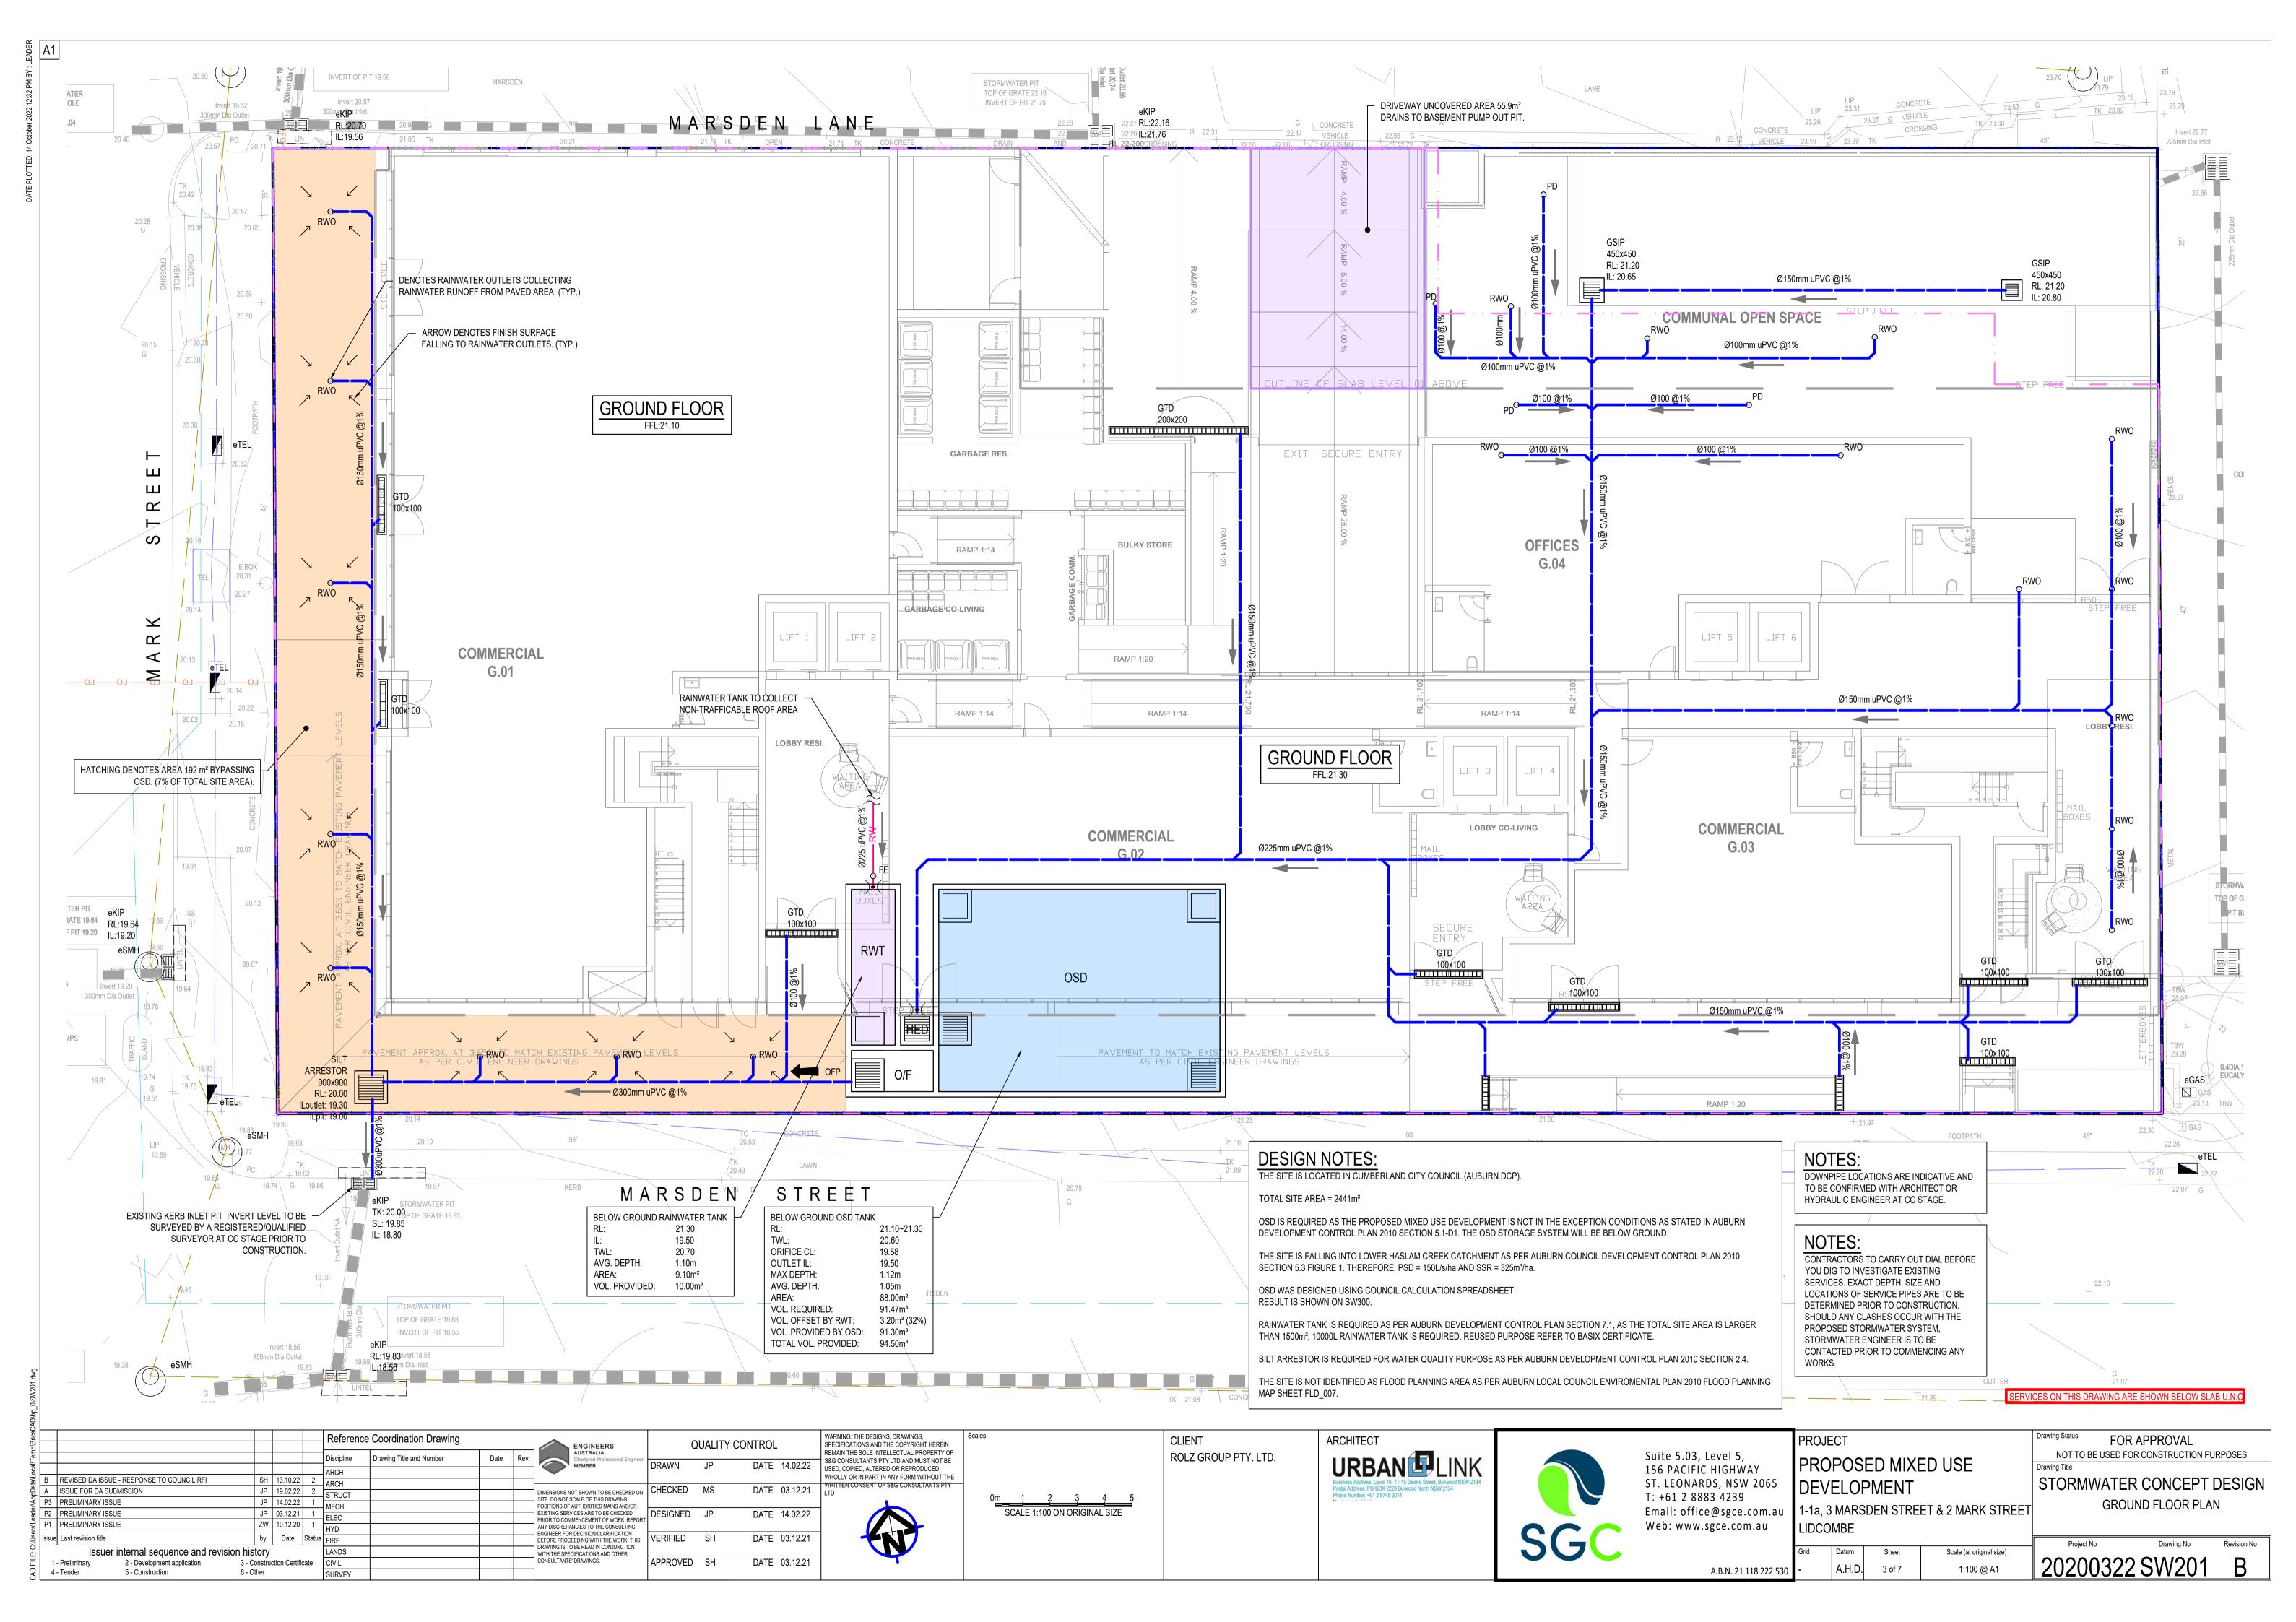

# Drawing Number: SW 100

## PROPOSED MIXED USE DEVELOPMENT 1-1a, 3 MARSDEN STREET & 2 MARK STREET, LIDCOMBE STORMWATER CONCEPT DESIGN

| DRAWINGS LIST |         |                                                          |     |  |  |  |
|---------------|---------|----------------------------------------------------------|-----|--|--|--|
| SHEET No.     | DWG No. | TITLE                                                    | REV |  |  |  |
| 1             | SW100   | COVER SHEET                                              | В   |  |  |  |
| 2             | SW200   | STORMWATER CONCEPT DESIGN - BASEMENT 3 PLAN              | В   |  |  |  |
| 3             | SW201   | STORMWATER CONCEPT DESIGN - GROUND FLOOR PLAN            | В   |  |  |  |
| 4             | SW202   | STORMWATER CONCEPT DESIGN - ROOF PLAN                    | В   |  |  |  |
| 5             | SW300   | STORMWATER CONCEPT DESIGN - DETAILS SHEET - SHEET 1 OF 2 | В   |  |  |  |
| 6             | SW301   | STORMWATER CONCEPT DESIGN - DETAILS SHEET - SHEET 2 OF 2 | В   |  |  |  |
| 7             | SW400   | EROSION AND SEDIMENT CONTROL - PLAN AND DETAILS          | В   |  |  |  |