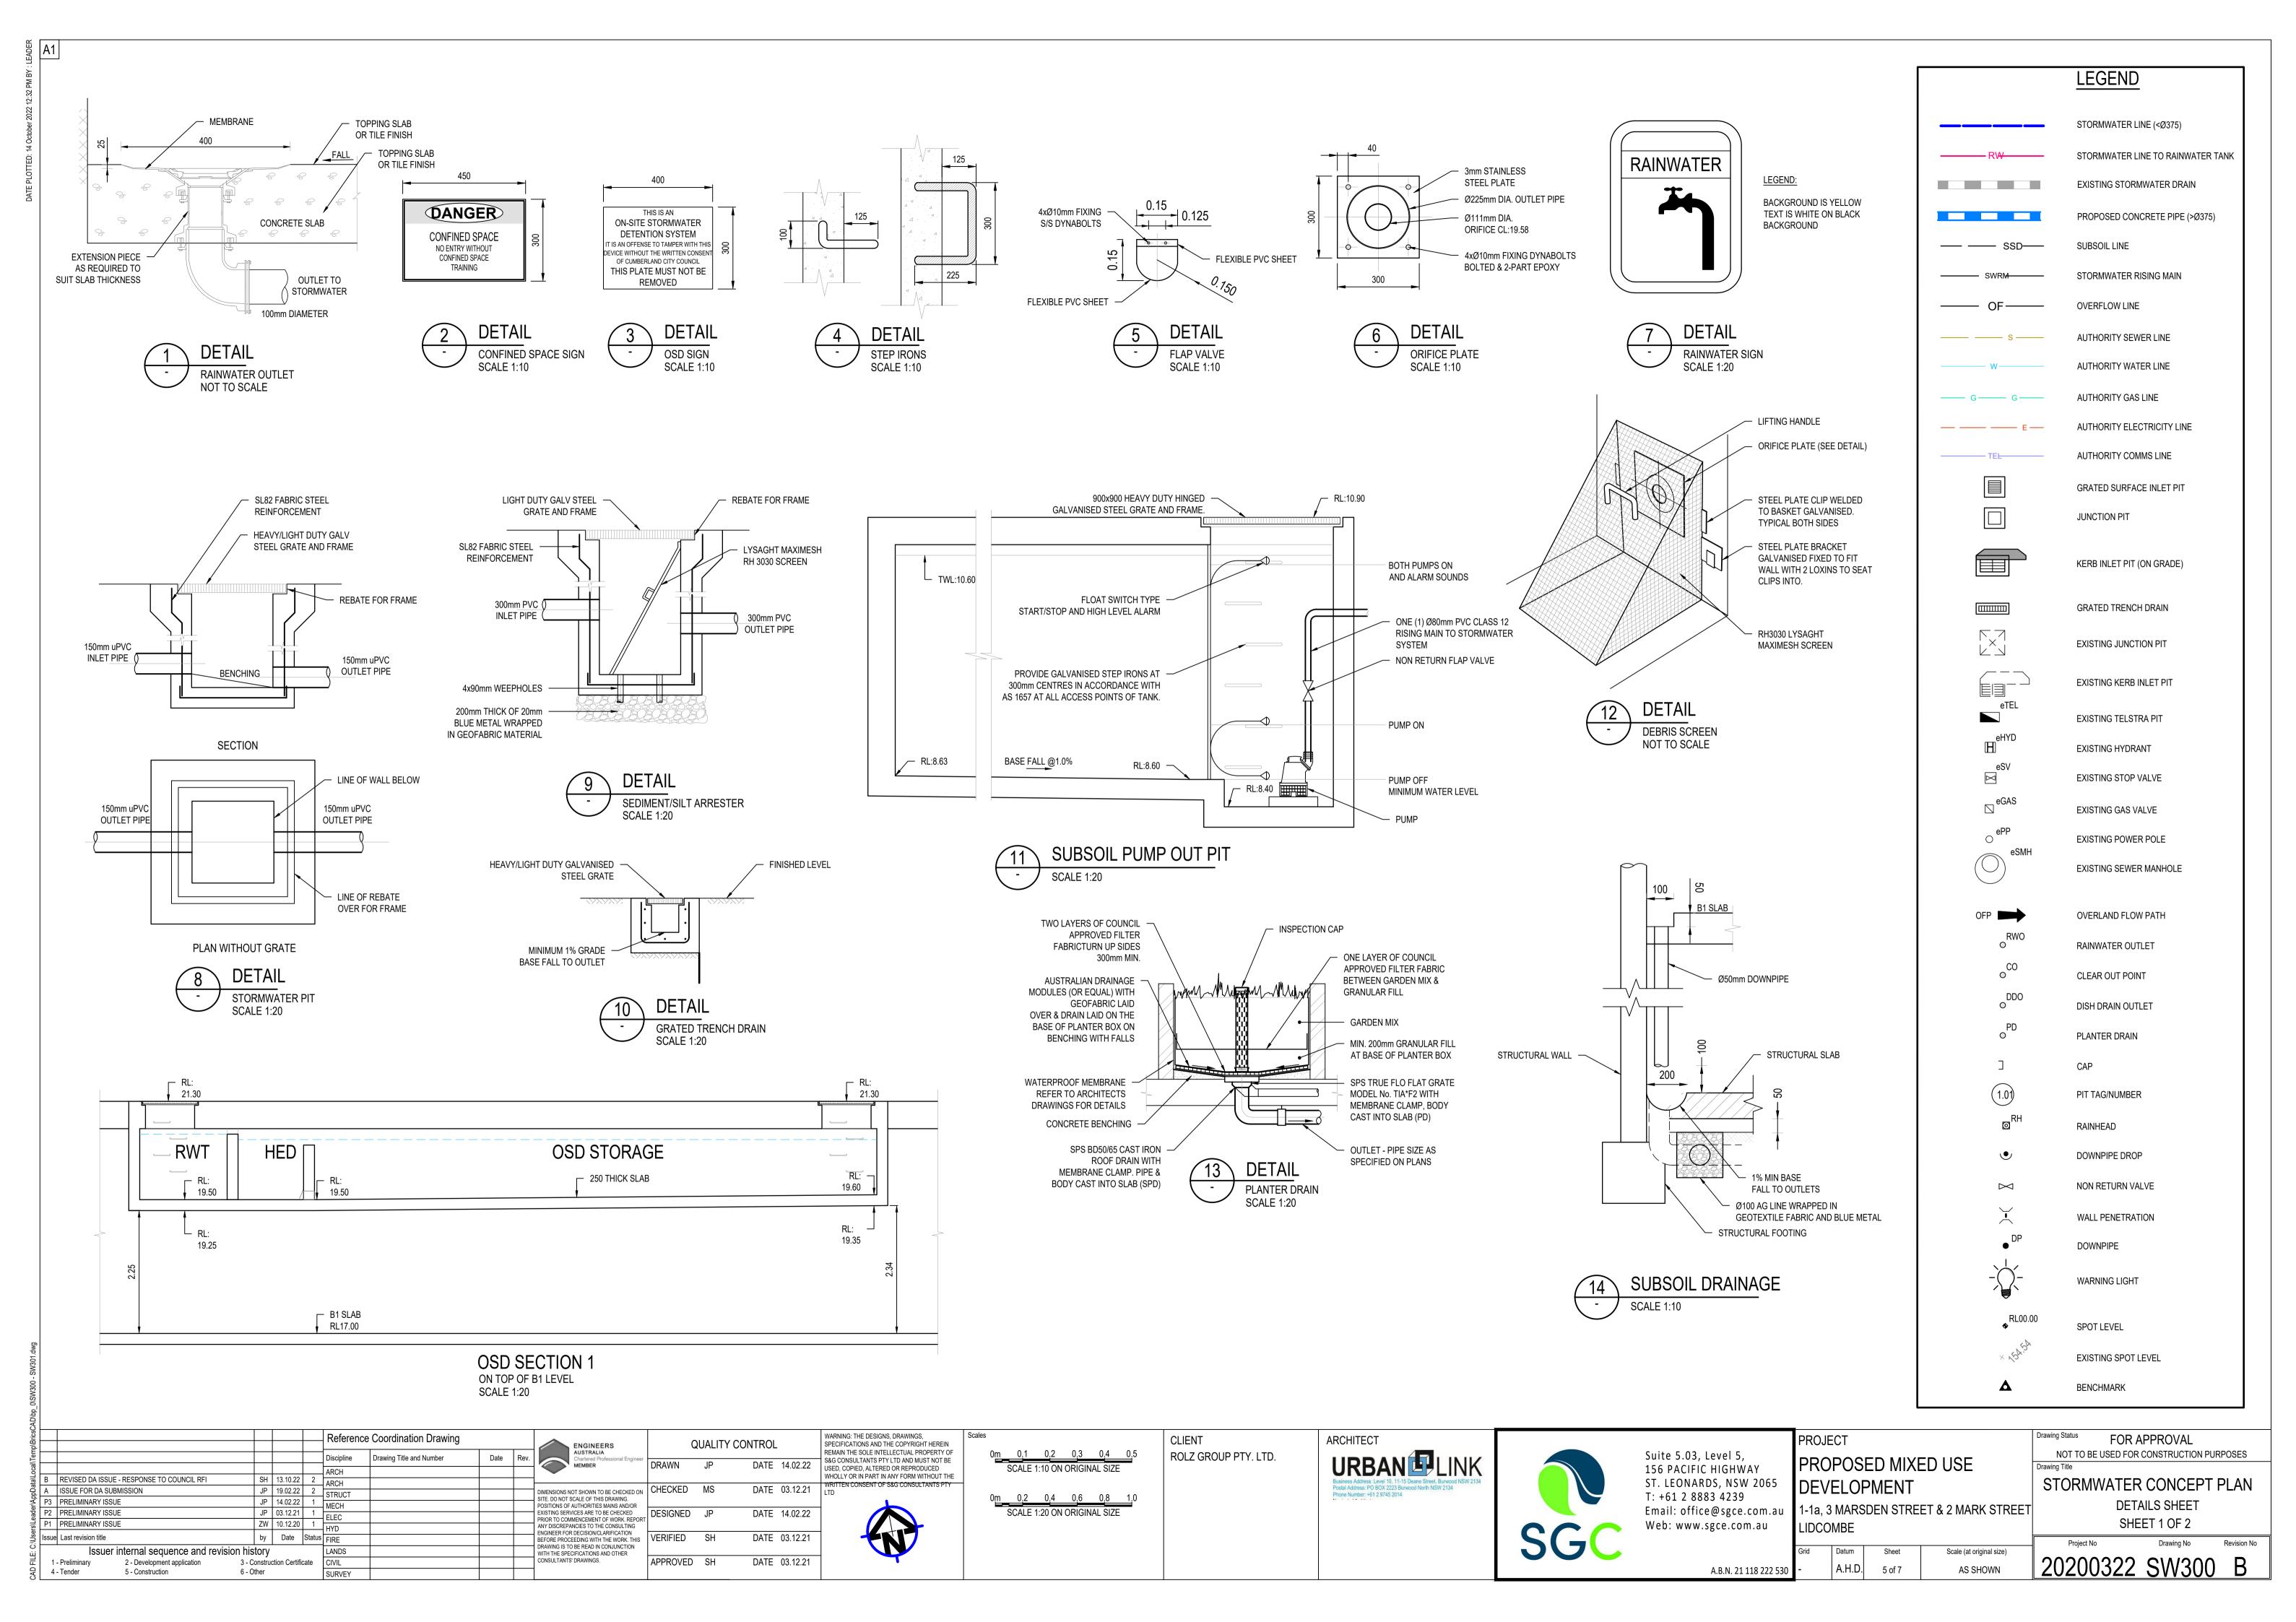

# Drawing Number: SW 100

## PROPOSED MIXED USE DEVELOPMENT 1-1a, 3 MARSDEN STREET & 2 MARK STREET, LIDCOMBE STORMWATER CONCEPT DESIGN

| DRAWINGS LIST |         |                                                          |     |  |  |  |
|---------------|---------|----------------------------------------------------------|-----|--|--|--|
| SHEET No.     | DWG No. | TITLE                                                    | REV |  |  |  |
| 1             | SW100   | COVER SHEET                                              | В   |  |  |  |
| 2             | SW200   | STORMWATER CONCEPT DESIGN - BASEMENT 3 PLAN              | В   |  |  |  |
| 3             | SW201   | STORMWATER CONCEPT DESIGN - GROUND FLOOR PLAN            | В   |  |  |  |
| 4             | SW202   | STORMWATER CONCEPT DESIGN - ROOF PLAN                    | В   |  |  |  |
| 5             | SW300   | STORMWATER CONCEPT DESIGN - DETAILS SHEET - SHEET 1 OF 2 | В   |  |  |  |
| 6             | SW301   | STORMWATER CONCEPT DESIGN - DETAILS SHEET - SHEET 2 OF 2 | В   |  |  |  |
| 7             | SW400   | EROSION AND SEDIMENT CONTROL - PLAN AND DETAILS          | В   |  |  |  |