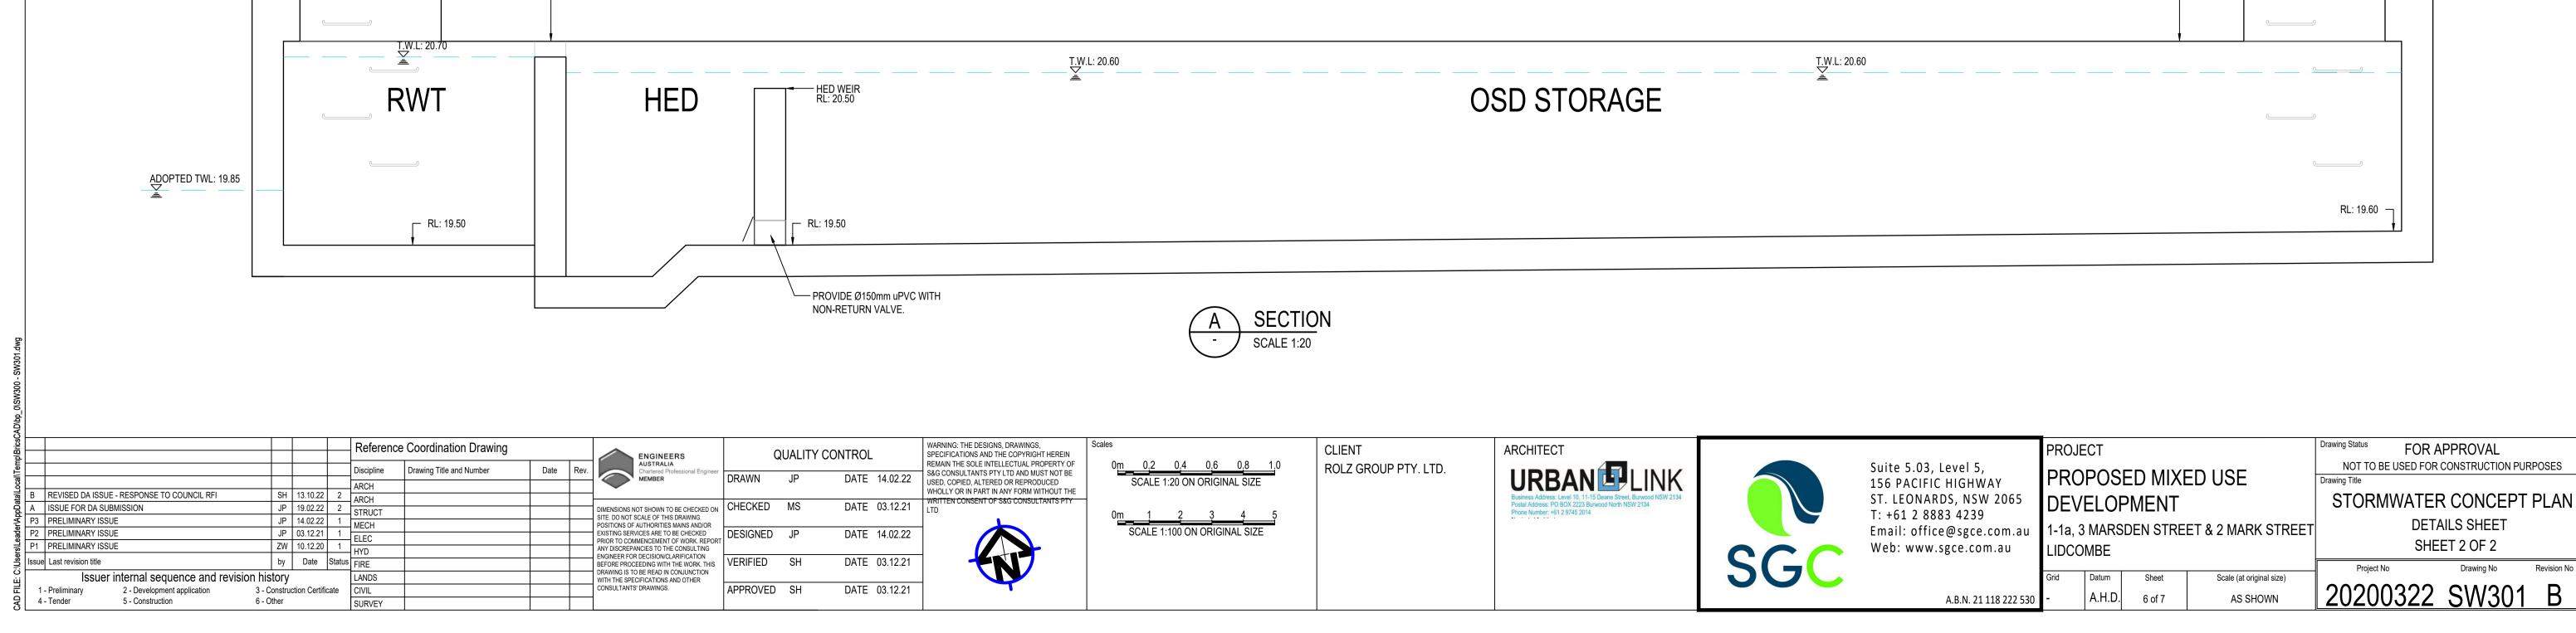

---------------------------------------------------------------------------------------|--------------------------------------------------------------------------------|-----------------------------------------------------------------------------------------------------------------------------------------------------------------------------|--------------------------------------------------------------------------------------------------------------------------|---------------------------------------------------------------------------------------------------------------------------------------------------------------------------------------------------------------------------------------------------------------------------------------------------------------------------------------|









SPECIFICATIONS AND OTHER CONSULTANTS'

APPROVED SH

DATE 03.12.21

Issuer internal sequence and revision history

3 - Construction Certificate

SURVEY

2 - Development application

5 - Construction

4 - Tender

Project No Drawing No Revision No SW400 B

Scale (at original size)

AS SHOWN

7 of 7

A.B.N. 21 118 222 53